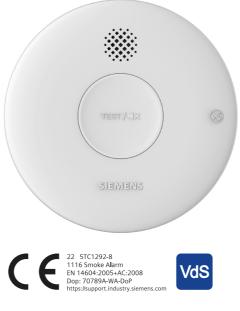

### **Smoke alarm** DELTA reflex 5TC1292-8

- Large button for easy testing
- Self-test function
- Mounting plate and screws included
- Low battery warning
- Battery warning mute (10 hours)
- Night mode (no annoying light in the dark)
- Ceiling or wall installation
- Suitable for caravans and motorcaravans
- Smoke alarm with optical sensor
- LED display light
- 10-year battery life
- Non-replaceable sealed battery
- VDS certified