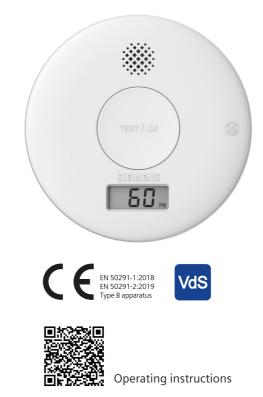

### **Carbon monoxide alarm** DELTA reflex 5TC1260-4

- Large button for easy testing
- Self-test function
- Mounting plate and screws included
- Low battery warning
- Battery warning mute (9 hours)
- Carbon monoxide alarm with electrochemical sensor
- Ceiling or wall installation
- LED display lights
- Appropriate for domestic premises (caravan holiday homes), caravans and motor caravans Not appropriate for boats
- Storage and transport conditions: 0 ... +40°C, 25 ... 95% relative humidity, non-condensing
- For minimum protection:
- In every room with a combustion system.
- In the room where you spend most of your time.
- 10-year battery life
- Non-replaceable sealed battery
- VDS certified