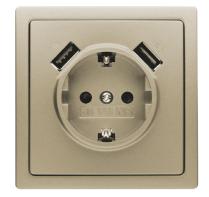

Whether in homes, offices or hotels, matt gold is available for numerous functions that meet the daily requirements of a modern electrical installation. Dimmer switches, multimedia connections, dual USB chargers, LED display lights and smart solutions ensure that every room fosters a feeling of well-being and relaxation.

## The benefits for you

- Unique colour with a matt surface that brings light and warmth into every room
- Seamless integration with every style of furnishing
- Personality, elegance and sophistication for your living space
- Available for numerous functions such as dimmer switches, multimedia connections, dual USB chargers, LED display lights and smart solutions
- Proven aesthetics and functionality of the style series