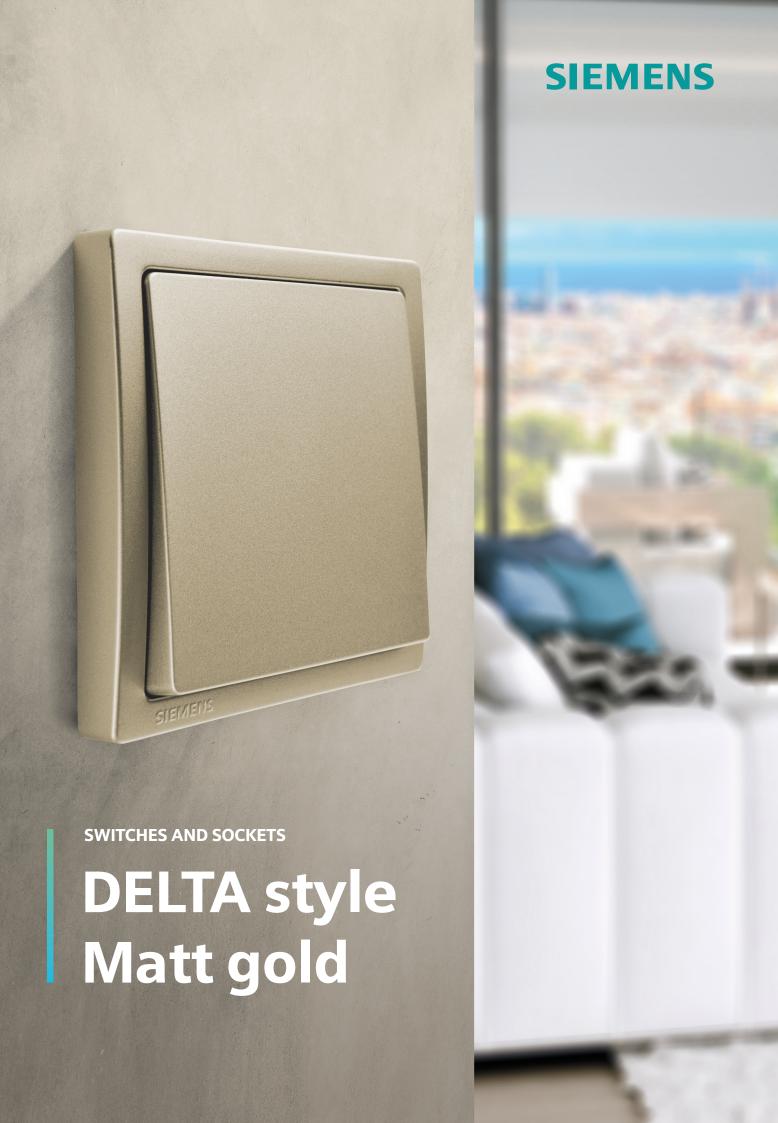

## DELTA style matt gold

## A matt note

The matt gold colour in the Siemens DELTA series is the perfect choice for anyone who attaches importance to timeless and elegant interior design. It brings a special touch of brightness and warmth to every room and fits seamlessly with every style of furnishing. With the style series, you have the option of adding a personal touch to your living space and giving your home that special feeling.

Discover the new world of matt gold and experience the special charm it lends your home. Be captivated by its elegance and sophistication, and enjoy the new look of your living space.